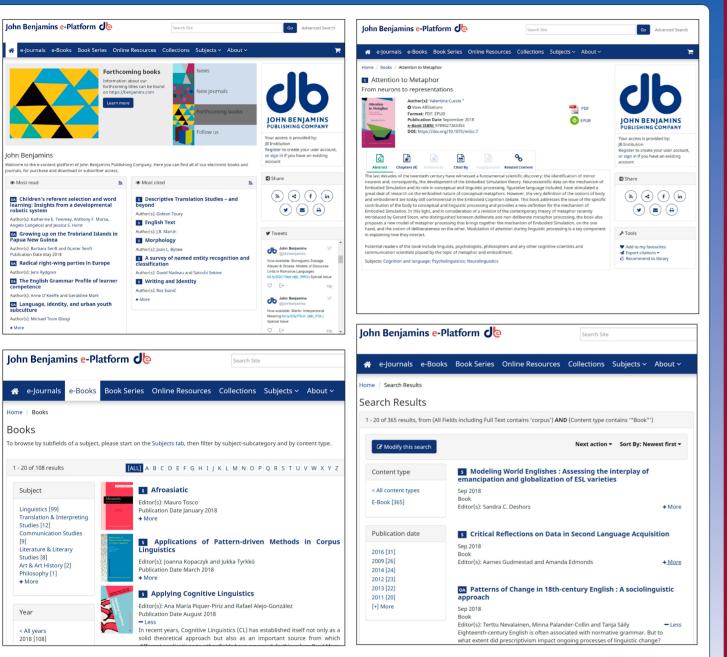

#### **Benefits for librarians**

e-Books are offered in collections with attractive discounts

DRM-free and on an ownership-basis

Same platform hosting our journals

With COUNTER-compliant statistics

 Support for access via Shibboleth® and Athens

Customized collections available on request

Replacement of print backlist possible, with very attractive discounts